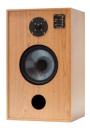

y       | € 2.800 |





Passive, new cubic design

| Cherry, Oak, Black | € 2.000 |
|--------------------|---------|
| Walnut             | € 2.200 |
| Ebony              | € 2.400 |



## LS6 monitor, pair

| Cherry, Oak | € 2.900 |
|-------------|---------|
| Walnut      | € 3.100 |
| Ebony       | € 3.300 |



# LS6f floorstander, pair

| Cherry, Oak | € 3.800 |
|-------------|---------|
| Walnut      | € 4.100 |
| Ebony       | € 4.400 |



## BBC LS5/9 monitor, pair

BBC licensed

| Cherry, Oak | € 4.500 |
|-------------|---------|
| Walnut      | € 4.750 |
| Ebony       | € 5.000 |



## LS5/9f floorstander, pair

| Cherry, Oak | € 5.000 |
|-------------|---------|
| Walnut      | € 5.500 |
| Ebony       | € 6.000 |





#### **BBC & GRAHAM AUDIO SERIES**



## LS8/1 monitor, pair



## BBC LS5/8 monitor, pair

**BBC** licensed

| Cherry, Oak | € 9.000 |
|-------------|---------|
| Walnut      | € 9.500 |
| Ebony       | € 9.900 |



# LS5/5 monitor, pair

| Cherry, Oak | € 12.000             |
|-------------|----------------------|
| Walnut      | € 13.000             |
| Ebony       | € 13.000<br>€ 14.000 |



## VOTU, pair

Any RAL colour available € 26.900



## Speaker stands in black metal, pair

| 1.00 (5(4) |        |
|------------|--------|
| LS3/5(A)   | € 900  |
| LS6        | € 900  |
| LS5/9      | € 950  |
| LS5/8      | € 1000 |
| LS5/5      | € 1000 |
| LS8/1      | € 1000 |