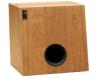

#### **BBC & GRAHAM AUDIO SERIES**







BBC-licensed

| Cherry, Oak | € 2.400 |
|-------------|---------|
| Walnut      | € 2.600 |
| Ebony       | € 2.800 |





Passive, new cubic design

| Cherry, Oak, Black | € 2.000 |
|--------------------|---------|
| Walnut             | € 2.200 |
| Ebony              | € 2.400 |



## LS6 monitor, pair

| Cherry, Oak | € 2.900 |
|-------------|---------|
| Walnut      | € 3.100 |
| Ebony       | € 3.300 |



# LS6f floorstander, pair

| Cherry, Oak | € 3.800 |
|-------------|---------|
| Walnut      | € 4.100 |
| Ebony       | € 4.400 |



## BBC LS5/9 monitor, pair

BBC licensed

| Cherry, Oak | € 4.500 |
|-------------|---------|
| Walnut      | € 4.750 |
| Ebony       | € 5.000 |



## LS5/9f floorstander, pair

| Cherry, Oak | € 5.000 |
|-------------|---------|
| Walnut      | € 5.500 |
| Ebony       | € 6.000 |





#### **BBC & GRAHAM AUDIO SERIES**



## LS8/1 monitor, pair



## BBC LS5/8 monito