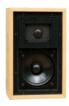

## BBC LS5/8 monitor, pair

**BBC** licensed

| Cherry, Oak | € 9.000 |
|-------------|---------|
| Walnut      | € 9.500 |
| Ebony       | € 9.900 |