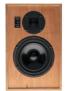

## BBC LS5/9 monitor, pair

BBC licensed

| Cherry, Oak | € 4.500 |
|-------------|---------|
| Walnut      | € 4.750 |
| Ebony       | € 5.000 |