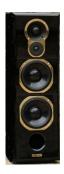

## BBC LS5/8 monitor, pair

**BBC** licensed

| Cherry, Oak | € 9.000 |
|-------------|---------|
| Walnut      | € 9.500 |
| Ebony       | € 9.900 |