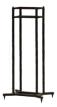

## Speaker stands in black metal, pair

| 1.00 (5(4) |        |
|------------|--------|
| LS3/5(A)   | € 900  |
| LS6        | € 900  |
| LS5/9      | € 950  |
| LS5/8      | € 1000 |
| LS5/5      | € 1000 |
| LS8/1      | € 1000 |