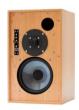

## LS6 monitor, pair

| Cherry, Oak | € 2.900 |
|-------------|---------|
| Walnut      | € 3.100 |
| Ebony       | € 3.300 |