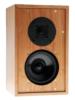

#### **BBC & GRAHAM AUDIO SERIES**







BBC-licensed

| Cherry, Oak | € 2.400 |
|-------------|---------|
| Walnut      | € 2.600 |
| Ebony       | € 2.800 |





Passive, new cubic design

| Cherry, Oak, Black | € 2.000 |
|--------------------|---------|
| Walnut             | € 2.200 |
| Ebony              | € 2.400 |



## LS6 monitor, pair

| Cherry, Oak | € 2.900 |
|-------------|---------|
| Walnut      | € 3.100 |
| Ebony       | € 3.300 |



# LS6f floorstander, pair

| Cherry, Oak | € 3.800 |
|-------------|---------|
| Walnut      | € 4.100 |
| Ebony       | € 4.400 |



## BBC LS5/9 monitor, pair

BBC licensed

| Cherry, Oak | € 4.500 |
|-------------|---------|
| Walnut      | € 4.750 |
| Ebony       | € 5.000 |



## LS5/9f floorstander, pair

| Cherry, Oak | € 5.000 |
|-------------|---------|
| Walnut      |