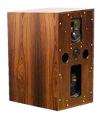

Ebony              | € 2.400 |



## LS6 monitor, pair

| Cherry, Oak | € 2.900 |
|-------------|---------|
| Walnut      | € 3.100 |
| Ebony       | € 3.300 |



# LS6f floorstander, pair

| Cherry, Oak | € 3.800 |
|-------------|---------|
| Walnut      | € 4.100 |
| Ebony       | € 4.400 |



## BBC LS5/9 monitor, pair

BBC licensed

| Cherry, Oak | € 4.500 |
|-------------|---------|
| Walnut      | € 4.750 |
| Ebony       | € 5.000 |



## LS5/9f floorstander, pair

| Cherry, Oak | € 5.000 |
|-------------|---------|
| Walnut      | € 5.500 |
| Ebony       | € 6.000 |





#### **BBC & GRAHAM AUDIO SERIES**



## LS8/1 monitor, pair



## BBC LS5/8 monitor, pair

**BBC** licensed

| Cherry, Oak | € 9.000 |
|-------------|---------|
| Walnut      | € 9.500 |
| Ebony       | € 9.900 |



# LS5/5 monitor, pair

| Cherry, Oak | € 12.000             |
|-------------|----------------------|
| Walnut      | € 13.000             |
| Ebony       | € 13.000<br>€ 14.000 |



## VOTU, pair

Any RAL colour available € 26.900



## Speaker stands in black metal, pair

| 1.00 (5(4) |        |
|------------|--------|
| LS3/5(A)   | € 900  |
| LS6        | € 900  |
| LS5/9      | € 950  |
| LS5/8      | € 1000 |
| LS5/5      | € 1000 |
| LS8/1      | € 1000 |