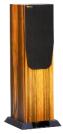

## LS5/9f floorstander, pair

| Cherry, Oak | € 5.000 |
|-------------|---------|
| Walnut      | € 5.500 |
| Ebony       | € 6.000 |