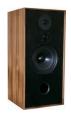

## BBC LS5/9 monitor, pair

BBC licensed

| Cherry, Oak | € 4.500 |
|-------------|---------|
| Walnut      | € 4.750 |
| Ebony       | € 5.000 |